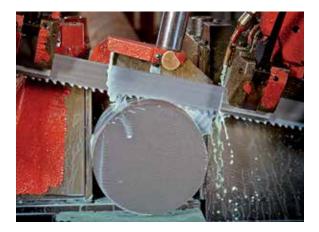

# **VERSA PRO**<sup>™</sup> Test Results 2" x .063 x 1.4/2.0 on H-13 TOOL STEEL (54MM x 1.6 x 1.4/2.0)

Note: Competitor blades were broken in 70% feed/speed for 3 cuts. No break-in for VERSA PRO<sup>TM</sup>

## **Internal Test Parameters**

KASTOtec AC5 Saw / Coolant is a 10:1 mix ratio Cutting one 6" (152.4mm) round bar of H-13 Tool Steel Band Speed – 220 ft/min (67 m/pm), Feed Rate – 2.2 in/min (55.9 mm/pm)