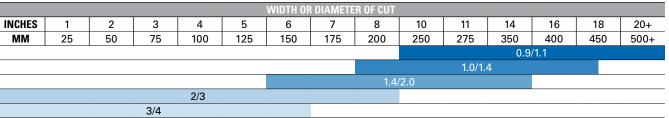

## CARBIDE TOOTH SELECTION

## OUTSTANDING PART FINISH

Precision ground carbide tips have clean, sharp edges that deliver smoother parts

\* Break-in recommended for pieces larger than 10" (254mm)

| WIDTH X THICKNESS |           | ТРІ     |         |         |     |     |
|-------------------|-----------|---------|---------|---------|-----|-----|
| INCH              | ММ        | 0.9/1.1 | 1.0/1.4 | 1.4/2.0 | 2/3 | 3/4 |
| 1-1/4 x .042      | 34 x 1.07 |         |         | •       | •   | •   |
| 1-1/2 x .050      | 41 x 1.27 |         |         | •       | ٠   |     |
| 2 x .063          | 54 x 1.60 | •       | •       | •       | •   |     |
| 2-5/8 x .063      | 67 x 1.60 | •       | •       | •       |     |     |
| 3 x .063          | 80 x 1.60 | •       |         |         |     |     |