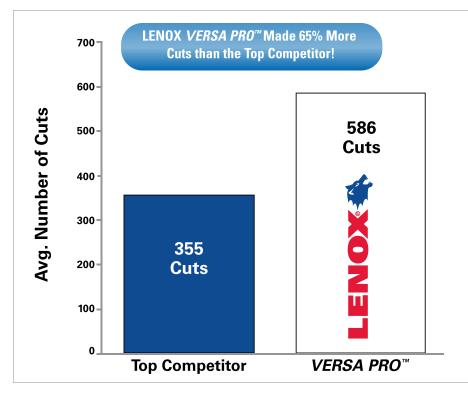

# **VERSA PRO**<sup>™</sup> Test Results 2" x .063 x 1.4/2.0 on H-13 TOOL STEEL (54MM x 1.6 x 1.4/2.0)

Note: Competitor blades were broken in 70% feed/speed for 3 cuts. No break-in for VERSA PRO<sup>TM</sup>

## **Internal Test Parameters**

KASTOtec AC5 Saw / Coolant is a 10:1 mix ratio Cutting one 6" (152.4mm) round bar of H-13 Tool Steel Band Speed – 220 ft/min (67 m/pm), Feed Rate – 2.2 in/min (55.9 mm/pm)

Results may vary based on the cutting conditions and user expectations. Consult LENOX Technical Support for recommendations on your application. LENOX