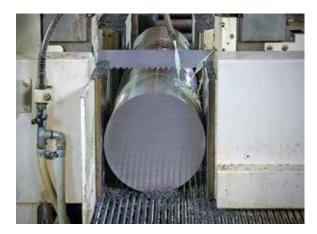

# **VERSA PRO**<sup>™</sup> Test Results 2" x .063 x 1.4/2.0 on H-13 TOOL STEEL (54MM x 1.6 x 1.4/2.0)

Note: Competitor blades were broken in 70% feed/speed for 3 cuts. No break-in for VERSA PRO<sup>TM</sup>

## **Internal Test Parameters**

KASTOtec AC5 Saw / Coolant is a 10:1 mix ratio Cutting one 6" (152.4mm) round bar of H-13 Tool Steel Band Speed – 220 ft/min (67 m/pm), Feed Rate – 2.2 in/min (55.9 mm/pm)