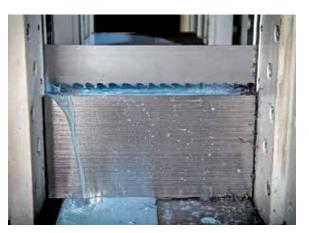

# **VERSA PRO**<sup>™</sup> Test Results 2" x .063 x 1.4/2.0 on H-13 TOOL STEEL (54MM x 1.6 x 1.4/2.0)

Note: Competitor blades were broken in 70% feed/speed for 3 cuts. No break-in for VERSA PRO<sup>TM</sup>

## **Internal Test Parameters**

KASTOtec AC5 Saw / Coolant is a 10:1 mix ratio Cutting one 6" (152.4mm) round bar of H-13 Tool Steel Band Speed – 220 ft/min (67 m/pm), Feed Rate – 2.2 in/min (55.9 mm/pm)