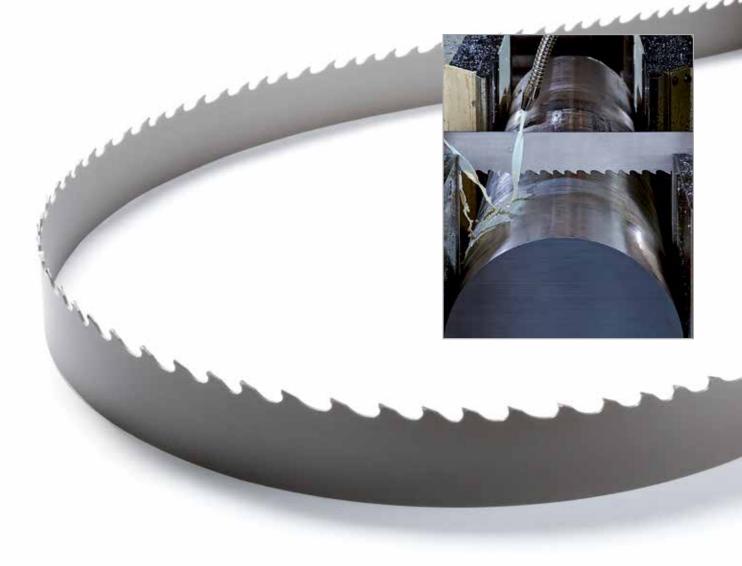

# VERSA PRO™

Versatile Carbide Tipped Blade for General Purpose Cutting

ð,

# VERSA PRO™

## Versatile Carbide Tipped Blade for General Purpose Cutting

## LONG BLADE LIFE IN A VARIETY OF METALS

Proprietary grade of tungsten carbide tips with increased toughness retain a sharp cutting edge

Multi-chip tooth design balances the chip load and reduces the cutting forces

## EASY TO RUN WITH NO BREAK IN\*

Pre-honed cutting edge minimizes tooth chipping and eliminates the need to break-in the blade

## OUTSTANDING PART FINISH

Precision ground carbide tips have clean, sharp edges that deliver smoother parts

\* Break-in recommended for pieces larger than 10" (254mm)

| WIDTH X THICKNESS |           | ТРІ     |         |         |     |     |
|-------------------|-----------|---------|---------|---------|-----|-----|
| INCH              | ММ        | 0.9/1.1 | 1.0/1.4 | 1.4/2.0 | 2/3 | 3/4 |
| 1-1/4 x .042      | 34 x 1.07 |         |         | •       | •   | •   |
| 1-1/2 x .050      | 41 x 1.27 |         |         | •       | ٠   |     |
| 2 x .063          | 54 x 1.60 | •       | •       | •       | •   |     |
| 2-5/8 x .063      | 67 x 1.60 | •       | •       | •       |     |     |
| 3 x .063          | 80 x 1.60 | •       |         |         |     |     |